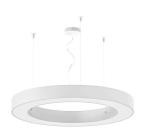

Suspension lighting fixture for interiors, with direct light emission.

Pickled sheet metal structure in polyacrylic paint.

Aluminium dissipation plates.

Pickled sheet metal covers in white, black or bronze polyacrylic paint, or with gold leaf

Diffuser in modelled polycarbonate with opaline finish.

Suspension kit with griplocks and 2m (78,7") long steel cables.

2,5m (98,4") long power cable in transparent PVC.

Power canopy with galvanized sheet metal ceiling bracket and pickled sheet metal  $\,$ covering in white, black or bronze polyacrylic paint, or with gold leaf coating.