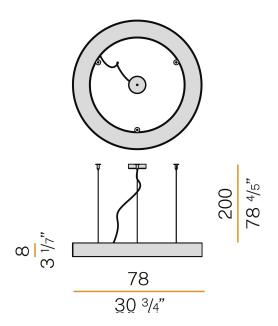

|
| GLOW WIRE TEST PERFORMANCE | 850°                     |
| PACKING DIMENSIONS (CM)    | 90,0 x 18,0 x 90,0       |
|                            |                          |



Suspension lighting fixture for interiors, with direct light emission.

Pickled sheet metal structure in polyacrylic paint.

Aluminium dissipation plates.

Pickled sheet metal covers in white, black or bronze polyacrylic paint, or with gold leaf

Diffuser in modelled polycarbonate with opaline finish.

Suspension kit with griplocks and 2m (78,7") long steel cables.

2,5m (98,4") long power cable in transparent PVC.

Power canopy with galvanized sheet metal ceiling bracket and pickled sheet metal  $\,$ covering in white, black or bronze polyacrylic paint, or with gold leaf coating.







## **Technical drawing**



# Polar diagram