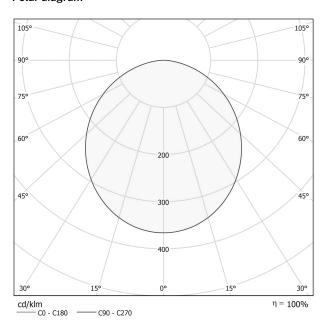

PERFORMANCE | 850°                     |
| PACKING DIMENSIONS (CM)    | 90,0 x 18,0 x 90,0       |
|                            |                          |



Suspension lighting fixture for interiors, with direct light emission.

Pickled sheet metal structure in polyacrylic paint.

Aluminium dissipation plates.

Pickled sheet metal covers in white, black or bronze polyacrylic paint, or with gold leaf

Diffuser in modelled polycarbonate with opaline finish.

Suspension kit with griplocks and 2m (78,7") long steel cables.

2,5m (98,4") long power cable in transparent PVC.

Power canopy with galvanized sheet metal ceiling bracket and pickled sheet metal  $\,$ covering in white, black or bronze polyacrylic paint, or with gold leaf coating.







## **Technical drawing**



# Polar diagram